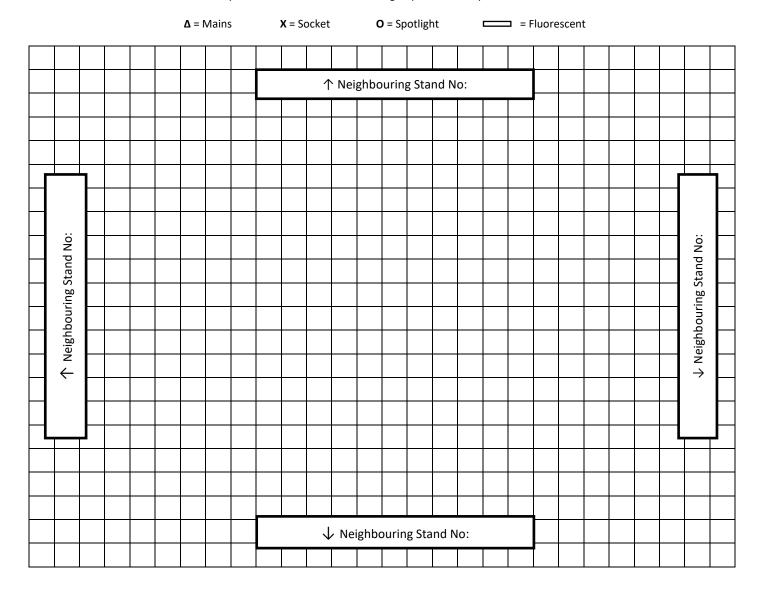

## **Grid Plan**

| Company Name                |                      | To place your order online, please visit <a href="https://ordering.ges.com/000031971">https://ordering.ges.com/000031971</a> or email your order form to |
|-----------------------------|----------------------|----------------------------------------------------------------------------------------------------------------------------------------------------------|
| Hall/Stand No               |                      | lapada@ges.com.                                                                                                                                          |
| Do you have a raised floor? | YES / NO             | To order by phone:<br>T: +44 (0) 2476 380 180                                                                                                            |
|                             | Platform height iscm |                                                                                                                                                          |
| Dimensions of stand:        | m xm                 |                                                                                                                                                          |

Use the grid plan below (birds-eye view) to specify the layout of your stand so we can position your items according to your requirements.

Please draw your shell scheme stand into the grid plan and add your ordered items to it.